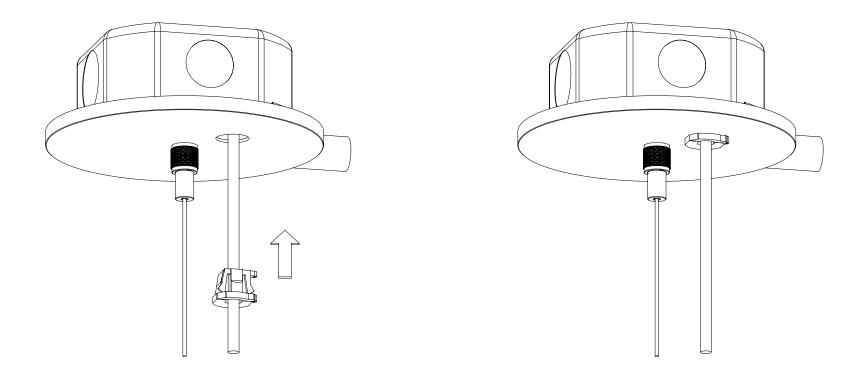

#### NON POWER FEED INSTALL TO OCTAGON BOX

#### **NON POWER FEED INSTALL - SHEET ROCK / SLAB CEILING**

Feed AC Cable into Gripper

To adjust the length of cable depress the plunger on top of the gripper.

Snap the strain relief onto the wire and insert the assembly into the canopy thru hole.