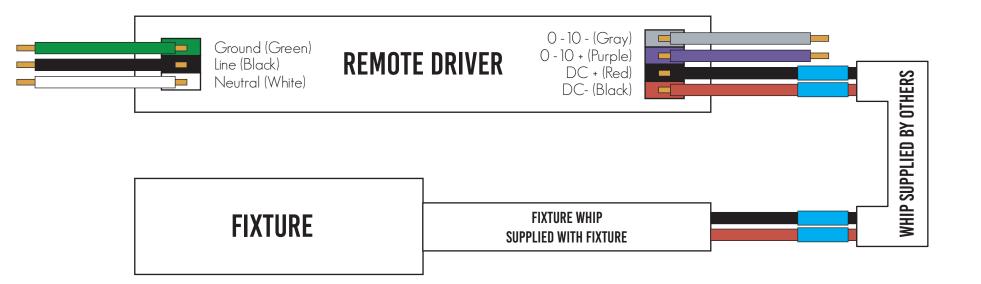

#### WEISSWALL INSTALLATION GUIDE WIRING : 0-10 DRIVER WIRING

| Max Distance at Full Load @ 2000 mA |         |          | Max Driver Load at 2000 mA |                |               |
|-------------------------------------|---------|----------|----------------------------|----------------|---------------|
| 18 AWG                              | 16 AWG  | 12 AWG   | Low (89ma)                 | Medium (149ma) | High (256 ma) |
| 40 Feet                             | 60 Feet | 150 Feet | 22 Feet                    | 13 Feet        | 7 Feet        |