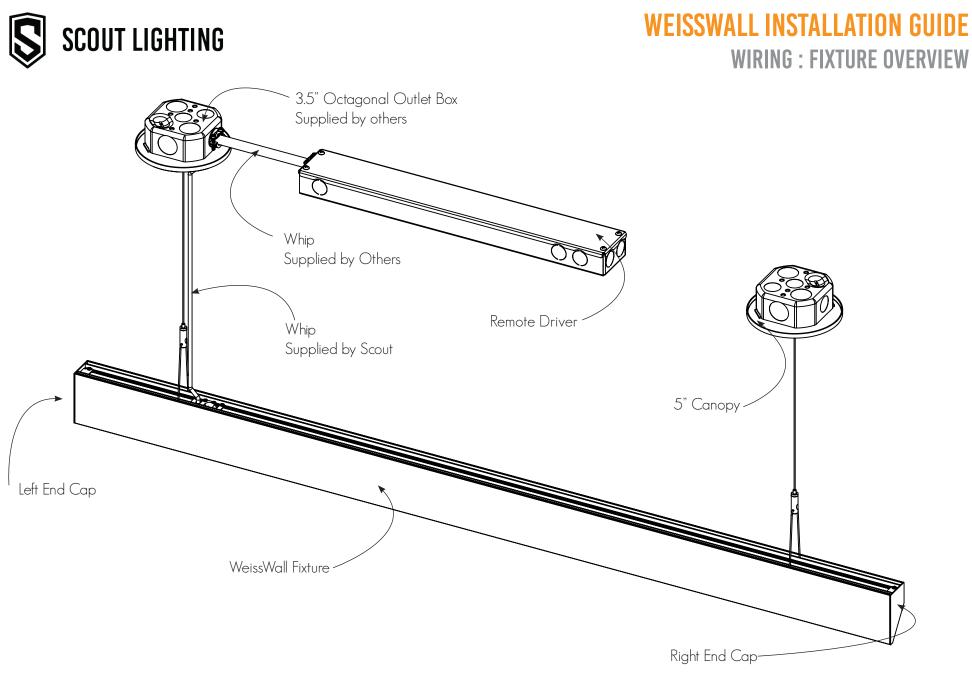

### WEISSWALL INSTALLATION GUIDE



# WEISSWALL WIRING











#### WEISSWALL INSTALLATION GUIDE WIRING : 0-10 DRIVER WIRING



| Max Distance at Full Load @ 2000 mA |         |          | Max Driver Load at 2000 mA |                |               |
|-------------------------------------|---------|----------|----------------------------|----------------|---------------|
| 18 AWG                              | 16 AWG  | 12 AWG   | Low (89ma)                 | Medium (149ma) | High (256 ma) |
| 40 Feet                             | 60 Feet | 150 Feet | 22 Feet                    | 13 Feet        | 7 Feet        |



# WEISSWALL MOUNTING









#### **POWER FEED INSTALL TO OCTAGON BOX**





#### NON POWER FEED INSTALL TO OCTAGON BOX







#### **NON POWER FEED INSTALL - SHEET ROCK / SLAB CEILING**









Feed AC Cable into Gripper

To ad