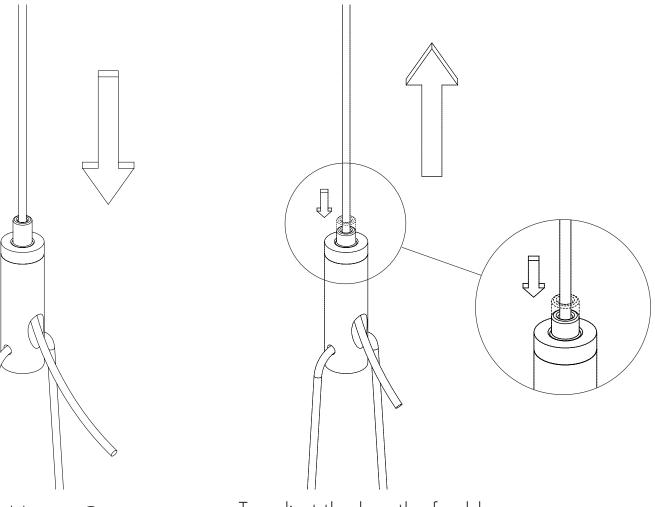

#### **NON POWER FEED INSTALL - SHEET ROCK / SLAB CEILING**

Feed AC Cable into Gripper

To adjust the length of cable depress the plunger on top of the gripper.

Snap the strain relief onto the wire and insert the assembly into the canopy thru hole.