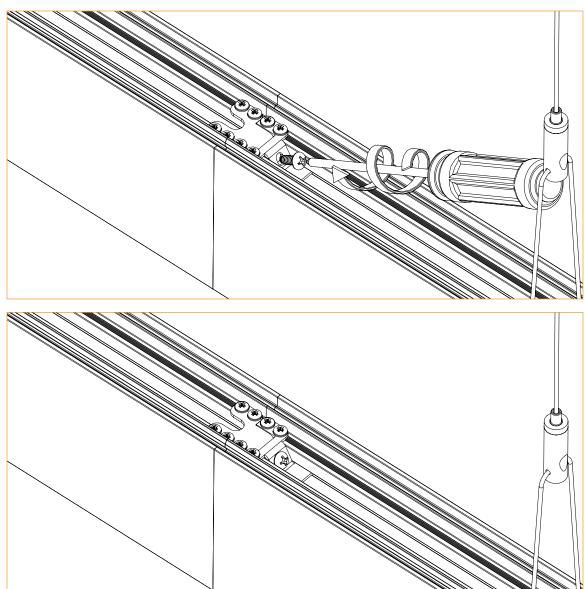

### WEISSWALL INSTALLATION GUIDE

**FIXTURE JOINING** 

New York, NY 1.833.SCOUTLD www.ScoutLighting.com Info@ScoutLighting.com

Screw through the female bracket of the fixture into the male bracket.

Tightening this bracket will pull the fixtures together.