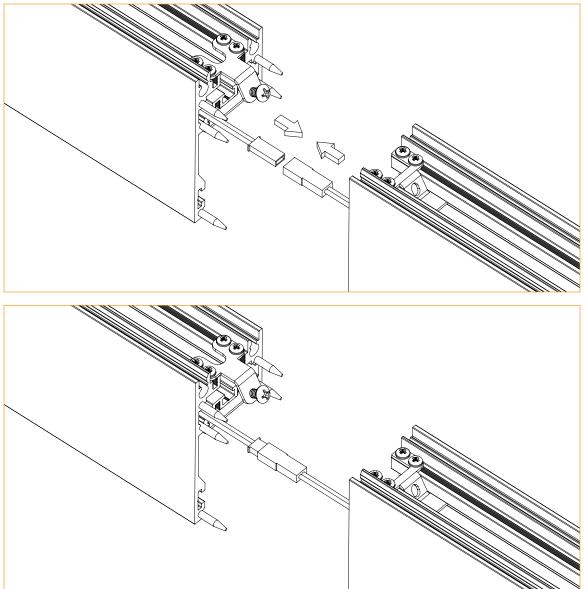

#### **WEISSWALL INSTALLATION GUIDE FIXTURE JOINING**

New York, NY 1.833.SCOUTLD www.ScoutLighting.com Info@ScoutLighting.com

If Power is being passed between fixture lengths :

Connect the supplied male / female connectors to each other

#### WEISSWALL INSTALLATION GUIDE FIXTURE JOINING

Remove screw that ships in fixture joiner male bracket

Ensure the alignment pins line up and fall into place when sliding the fixture together.

### WEISSWALL INSTALLATION GUIDE

**FIXTURE JOINING** 

New York, NY 1.833.SCOUTLD www.ScoutLighting.com Info@ScoutLighting.com

Screw through the female bracket of the fixture into the male bracket.

Tightening this bracket will pull the fixtures together.