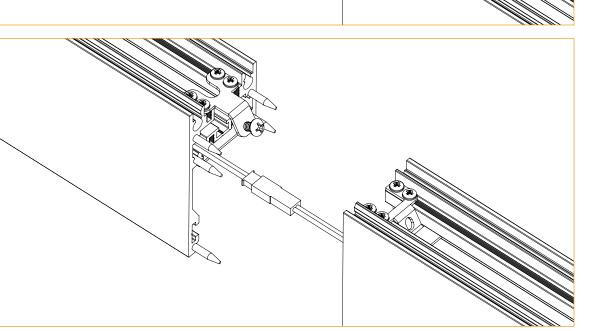

# WEISSWALL FIXTURE JOINING

#### **WEISSWALL INSTALLATION GUIDE FIXTURE JOINING**

New York, NY 1.833.SCOUTLD www.ScoutLighting.com Info@ScoutLighting.com

If Power is being passed between fixture lengths :

Connect the supplied male / female connectors to each other