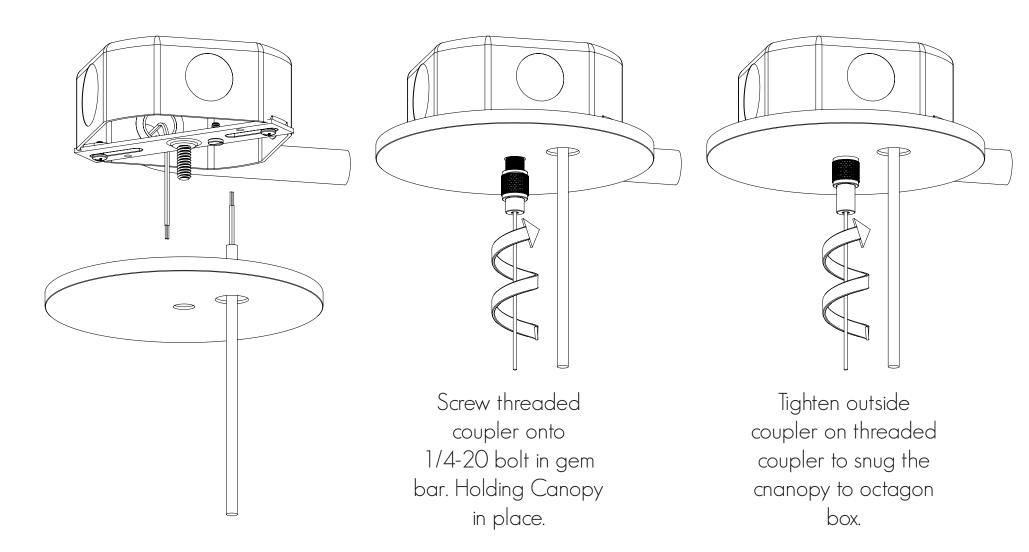

### WEISSWALL INSTALLATION GUIDE



# WEISSWALL WIRING











#### WEISSWALL INSTALLATION GUIDE WIRING : 0-10 DRIVER WIRING



| Max Distance at Full Load @ 2000 mA |         |          | Max Driver Load at 2000 mA |                |               |
|-------------------------------------|---------|----------|----------------------------|----------------|---------------|
| 18 AWG                              | 16 AWG  | 12 AWG   | Low (89ma)                 | Medium (149ma) | High (256 ma) |
| 40 Feet                             | 60 Feet | 150 Feet | 22 Feet                    | 13 Feet        | 7 Feet        |



# WEISSWALL MOUNTING









#### **POWER FEED INSTALL TO OCTAGON BOX**





#### NON POWER FEED INSTALL TO OCTAGON BOX







#### **NON POWER FEED INSTALL - SHEET ROCK / SLAB CEILING**









Feed AC Cable into Gripper

To adjust the length of cable depress the plunger on top of the gripper.











Snap the strain relief onto the wire and insert the assembly into the canopy thru hole.



# WEISSWALL FIXTURE JOINING



#### **WEISSWALL INSTALLATION GUIDE FIXTURE JOINING**



New York, NY 1.833.SCOUTLD www.ScoutLighting.com Info@ScoutLighting.com

If Power is being passed between fixture lengths :

Connect the supplied male / female connectors to each other









#### WEISSWALL INSTALLATION GUIDE FIXTURE JOINING

Remove screw that ships in fixture joiner male bracket

Ensure the alignment pins line up and fall into place when sliding the fixture togeth