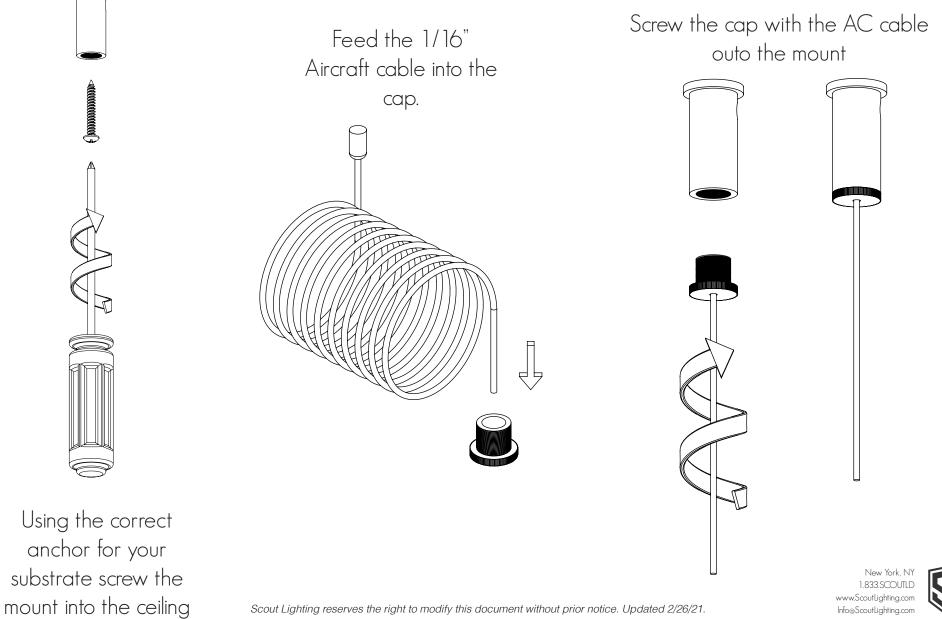

#### **NON POWER FEED INSTALL - SHEET ROCK / SLAB CEILING**

Feed AC Cable into Gripper

To adjust the length of cable depress the plunger on top of the gripper.

Snap the strain relief onto the wire and insert the assembly into the canopy thru hole.