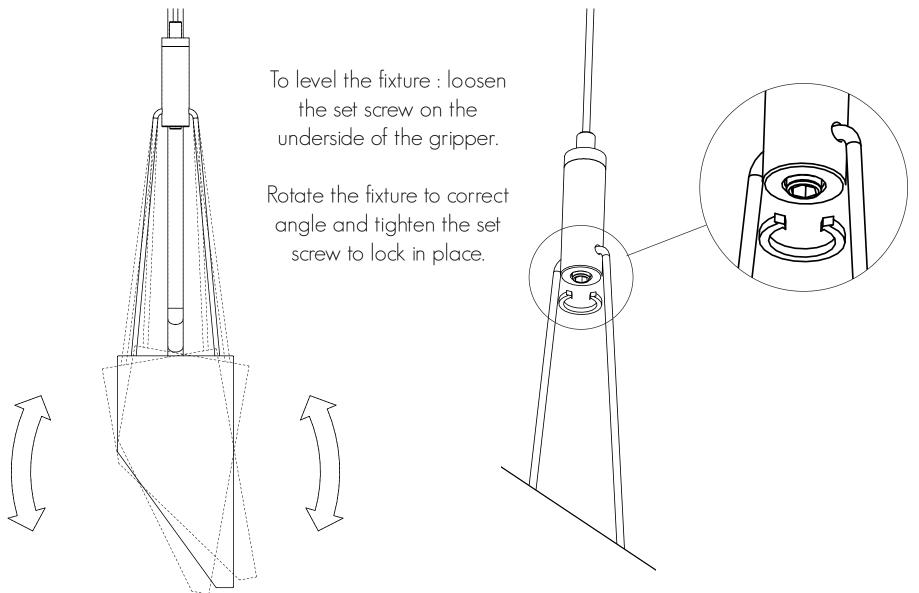

| Max Distance at Full Load @ 2000 mA |         |          | Max Driver Load at 2000 mA |                |               |
|-------------------------------------|---------|----------|----------------------------|----------------|---------------|
| 18 AWG                              | 16 AWG  | 12 AWG   | Low (89ma)                 | Medium (149ma) | High (256 ma) |
| 40 Feet                             | 60 Feet | 150 Feet | 22 Feet                    | 13 Feet        | 7 Feet        |



# WEISSWALL MOUNTING









#### **POWER FEED INSTALL TO OCTAGON BOX**





#### NON POWER FEED INSTALL TO OCTAGON BOX







#### **NON POWER FEED INSTALL - SHEET ROCK / SLAB CEILING**









Feed AC Cable into Gripper

To adjust the length of cable depress the plunger on top of the gripper.











Snap the strain relief onto the wire and insert the assembly into the canopy thru hole.



# WEISSWALL FIXTURE JOINING



#### **WEISSWALL INSTALLATION GUIDE FIXTURE JOINING**



New York, NY 1.833.SCOUTLD www.ScoutLighting.com Info@ScoutLighting.com

If Power is being passed between fixture lengths :

Connect the supplied male / female connectors to each other









#### WEISSWALL INSTALLATION GUIDE FIXTURE JOINING

Remove screw that ships in fixture joiner male bracket

Ensure the alignment pins line up and fall into place when sliding the fixture together.





### WEISSWALL INSTALLATION GUIDE

**FIXTURE JOINING** 



New York, NY 1.833.SCOUTLD www.ScoutLighting.com Info@ScoutLighting.com

Screw through the female bracket of the fixture into the male bracket.

Tightening this b