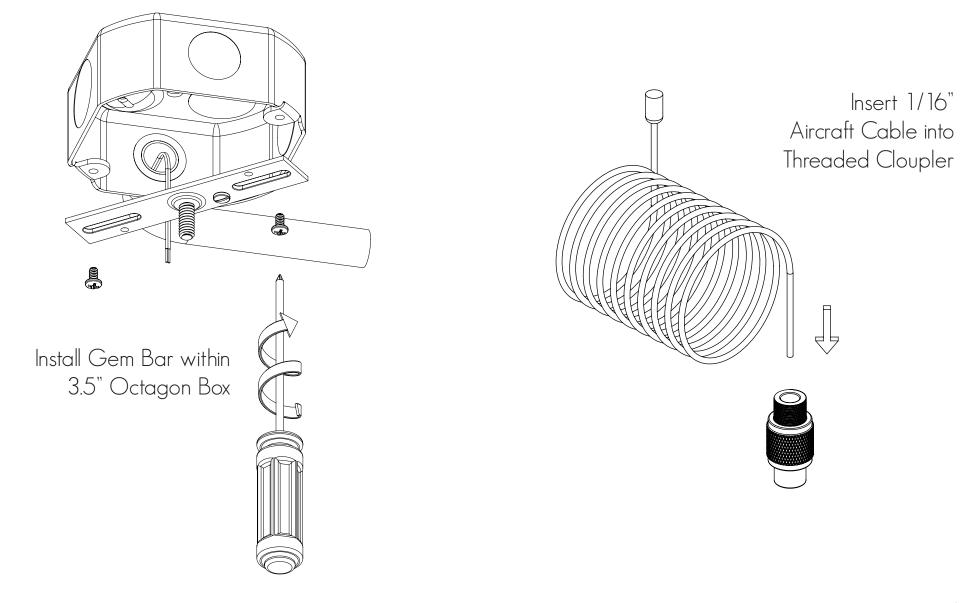

### WEISSWALL INSTALLATION GUIDE



# WEISSWALL WIRING











#### WEISSWALL INSTALLATION GUIDE WIRING : 0-10 DRIVER WIRING



| Max Distance at Full Load @ 2000 mA |         |          | Max Driver Load at 2000 mA |                |               |
|-------------------------------------|---------|----------|----------------------------|----------------|---------------|
| 18 AWG                              | 16 AWG  | 12 AWG   | Low (89ma)                 | Medium (149ma) | High (256 ma) |
| 40 Feet                             | 60 Feet | 150 Feet | 22 Feet                    | 13 Feet        | 7 Feet        |



# WEISSWALL MOUNTING









#### **POWER FEED INSTALL TO OCTAGON BOX**





#### NON POWER FEED INSTALL TO OCTAGON BOX







#### **NON POWER FEED INSTALL - SHEET ROCK / SLAB CEILING**









Feed AC Cable into Gripper

To adjust the length of cable depress the plunger on top of the gripper.











Snap the strain relief onto the wire and insert the assembly into the canopy thru hole.



# WEISSWALL FIXTURE JOINING



#### **WEISSWALL INSTALLATION GUIDE FIXTURE JOINING**



New York, NY 1.833.SCOUTLD www.ScoutLighting.com Info@ScoutLighting.com

If Power is being passed between fixture lengths :

Connect the supplied male / female connectors to each other









#### WEISSWALL INSTALLATION GUIDE FIXTURE JOINING

Remove screw that ships in fixture joiner male bracket

Ensure the alignment pins line up and