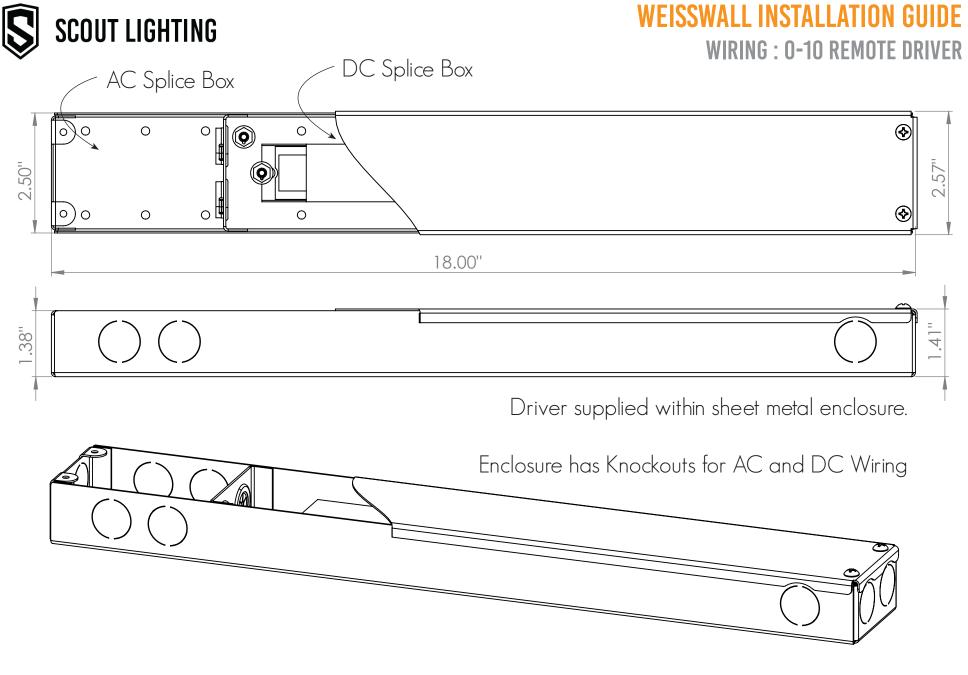

#### WEISSWALL INSTALLATION GUIDE WIRING : 0-10 DRIVER WIRING

| Max Distance at Full Load @ 2000 mA |         |          | Max Driver Load at 2000 mA |                |               |
|-------------------------------------|---------|----------|----------------------------|----------------|---------------|
| 18 AWG                              | 16 AWG  | 12 AWG   | Low (89ma)                 | Medium (149ma) | High (256 ma) |
| 40 Feet                             | 60 Feet | 150 Feet | 22 Feet                    | 13 Feet        | 7 Feet        |