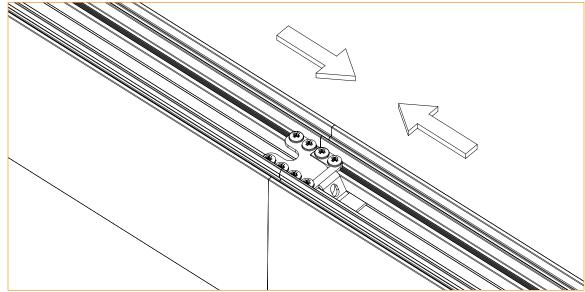

#### WEISSWALL INSTALLATION GUIDE FIXTURE JOINING

Remove screw that ships in fixture joiner male bracket

Ensure the alignment pins line up and fall into place when sliding the fixture together.