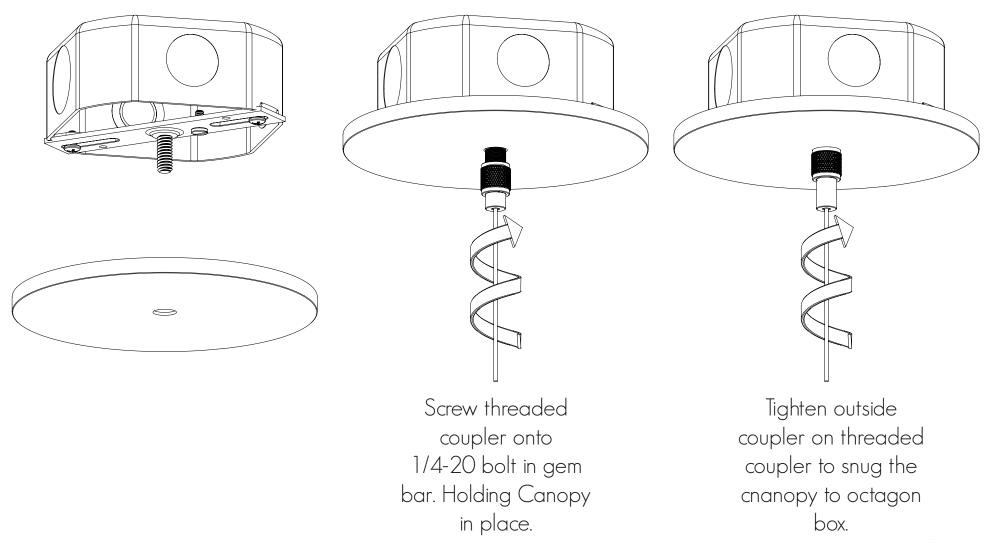

### WEISSWALL INSTALLATION GUIDE



# WEISSWALL WIRING











#### WEISSWALL INSTALLATION GUIDE WIRING : 0-10 DRIVER WIRING



| Max Distance at Full Load @ 2000 mA |         |          | Max Driver Load at 2000 mA |                |               |
|-------------------------------------|---------|----------|----------------------------|----------------|---------------|
| 18 AWG                              | 16 AWG  | 12 AWG   | Low (89ma)                 | Medium (149ma) | High (256 ma) |
| 40 Feet                             | 60 Feet | 150 Feet | 22 Feet                    | 13 Feet        | 7 Feet        |



# WEISSWALL MOUNTING









#### **POWER FEED INSTALL TO OCTAGON BOX**





#### NON POWER FEED INSTALL TO OCTAGON BOX







#### **NON POWER FEED INSTALL - SHEET ROCK / SLAB CEILING**









Feed AC Cable into Gripper

To adjust the length of cable depress the plunger on top of the gripper.











Snap the strain relief onto the wire and insert the assembly into the canopy thru hole.



# WEISSWALL FIXTURE JOINING



#### **WEISSWALL INSTALLATION GUIDE FIXTURE JOINING**



New York, NY 1.833.SCOUTLD www.ScoutLighting.com Info@ScoutLighting.com

If Power is being passed between fixture lengths :

Connect the supplied male / female connectors to each other









#### WEISSWALL INSTALLATION GUIDE FIXTURE JOINING

Remove screw that ships in fixture joiner male bracket

Ensure the alignment pins line up and fall into place when sliding the fixture together.





### WEISSWALL INSTALLATION GUIDE

**FIX