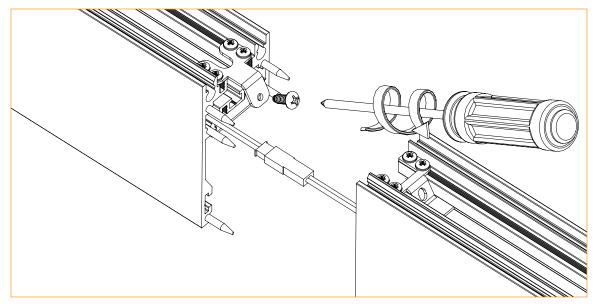

#### WEISSWALL INSTALLATION GUIDE FIXTURE JOINING

Remove screw that ships in fixture joiner male bracket

Ensure the alignment pins line up and fall into place when sliding the fixture together.