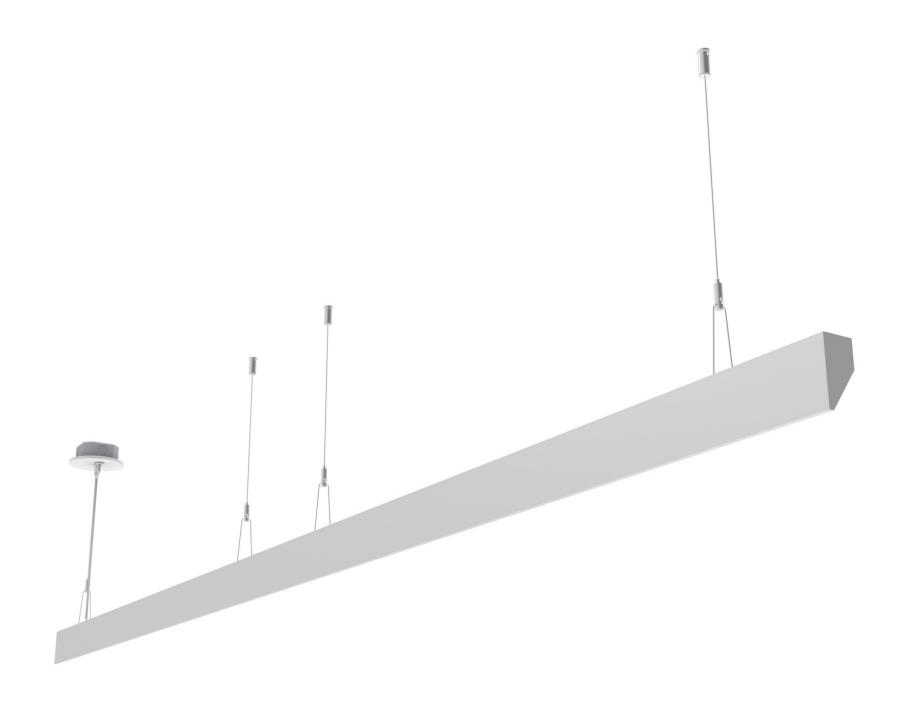

### WEISSWALL INSTALLATION GUIDE



# WEISSWALL WIRING











#### WEISSWALL INSTALLATION GUIDE WIRING : 0-10 DRIVER WIRING



| Max Distance at Full Load @ 2000 mA |         |          | Max Driver Load at 2000 mA |                |               |
|-------------------------------------|---------|----------|----------------------------|----------------|---------------|
| 18 AWG                              | 16 AWG  | 12 AWG   | Low (89ma)                 | Medium (149ma) | High (256 ma) |
| 40 Feet                             | 60 Feet | 150 Feet | 22 Feet                    | 13 Feet        | 7 Feet        |



# WEISSWALL MOUNTING









#### **POWER FEED INSTALL TO OCTAGON BOX**





#### NON POWER FEED INSTALL TO OCTAGON BOX







#### **NON POWER FEED INSTALL - SHEET ROCK / SLAB CEILING**









Feed AC Cab