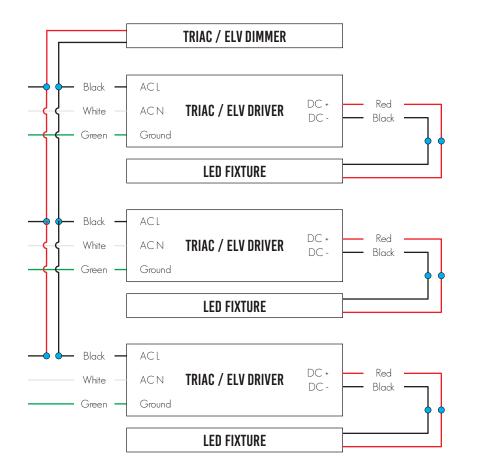

(50mA)   | 14 Fee |
|--------------------|--------|
| Low (89mA)         | 7 Fee  |
| Medium (149mA)     | 4 Fee  |
| High (250mA)       | 2 Fee  |
| Super High (300mA) | 2 Fee  |
|                    |        |

#### Max Distance

| 20 AWG | 20 Feet  |
|--------|----------|
| 18 AWG | 40 Feet  |
| 16 AWG | 60 Feet  |
| 14 AWG | 100 Feet |
| 12 AWG | 150 Feet |
|        |          |



New York, NY



## **32 WATT PHASE LED DRIVER** PART #SDRVCCP32

#### Driver Anatomy



#### Dimensions

| <b>∲</b> | PHASE DRIVER | <ul><li>♦</li></ul> | 2.59" |           |
|----------|--------------|---------------------|-------|-----------|
|          | 10.09"       |                     |       | ← 2.59" → |
|          |              |                     | 1.34" |           |





#### Phase Wiring





Multiple fixture wiring to single phase Dimmer