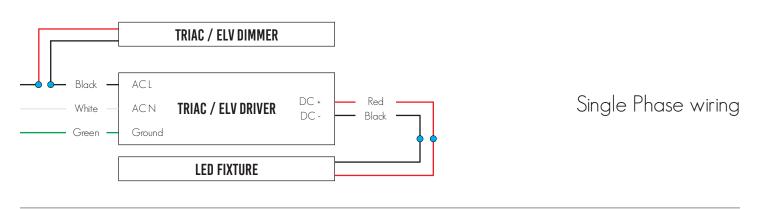

w (50mA)   | 14 Fee |
|--------------------|--------|
| Low (89mA)         | 7 Fee  |
| Medium (149mA)     | 4 Fee  |
| High (250mA)       | 2 Fee  |
| Super High (300mA) | 2 Fee  |
|                    |        |

#### Max Distance

| 20 AWG | 20 Feet  |
|--------|----------|
| 18 AWG | 40 Feet  |
| 16 AWG | 60 Feet  |
| 14 AWG | 100 Feet |
| 12 AWG | 150 Feet |
|        |          |



New York, NY



## **32 WATT PHASE LED DRIVER** PART #SDRVCCP32

#### Driver Anatomy



#### Dimensions

| <b>∲</b> | PHASE DRIVER | <ul><li>♦</li></ul> | 2.59" |           |
|----------|--------------|---------------------|-------|-----------|
|          | 10.09"       |                     |       | ← 2.59" → |
|          |              |                     | 1.34" |           |





#### Phase Wiring





Multiple fixture wiring to single phase Dimmer