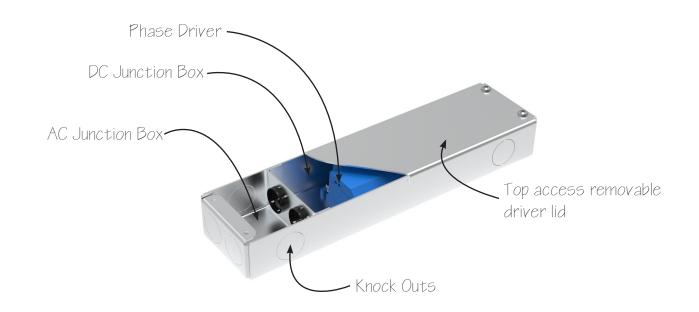

ge Range | 20-46 VDC        |  |
| AC Input Voltage | 120 - 277        |  |
| Class            | 2                |  |
| mA               | 350 - 700        |  |
| Wattage          | 32               |  |
| Warranty         | 5 years          |  |
| Efficency        | >90%             |  |

## Max Load (700mA)

| Super Low (50mA)   | 14 Fee |
|--------------------|--------|
| Low (89mA)         | 7 Fee  |
| Medium (149mA)     | 4 Fee  |
| High (250mA)       | 2 Fee  |
| Super High (300mA) | 2 Fee  |
|                    |        |

#### Max Distance

| 20 AWG | 20 Feet  |
|--------|----------|
| 18 AWG | 40 Feet  |
| 16 AWG | 60 Feet  |
| 14 AWG | 100 Feet |
| 12 AWG | 150 Feet |
|        |          |



New York, NY



## **32 WATT PHASE LED DRIVER** PART #SDRVCCP32

#### Driver Anatomy



#### Dimensions

| <b>∲</b> | PHASE DRIVER | <ul><li>♦</li></ul> | 2.59" |           |
|----------|--------------|---------------------|-------|-----------|
|          | 10.09"       |                     |       | ← 2.59" → |
|          |              |                     | 1.34" |           |





#### Phase Wiring





Multiple fixture wiring to single phase Dimmer