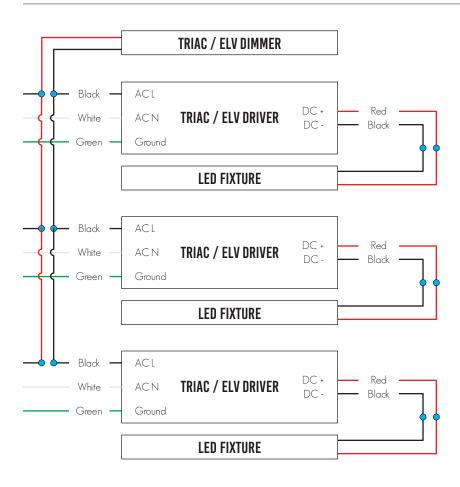

#### Phase Wiring

Single Phase wiring

Multiple fixture wiring to single phase Dimmer