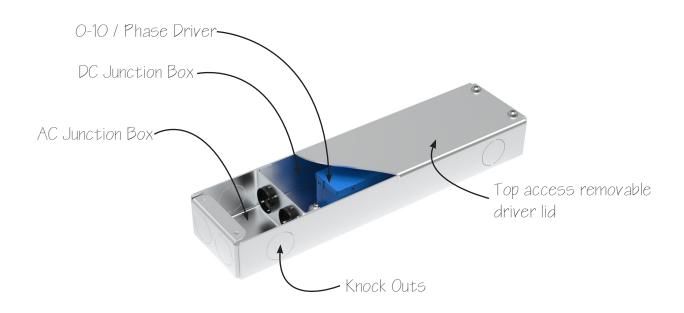

0-10 / Phase     |
| # of Channels    | 1                |
| DC Voltage Range | 28-42 VDC        |
| AC Input Voltage | 120 - 277        |
| Class            | 2                |
| mA               | 600 - 1200       |
| Wattage          | 50.4             |
| Warranty         | 5 years          |
| Efficency        | >90%             |

### Max Load (1200mA)

| Super Low (50mA)   | 24 Feet |
|--------------------|---------|
| Low (89mA)         | 13 Feet |
| Medium (149mA)     | 8 Feet  |
| High (250mA)       | 4 Feet  |
| Super High (300mA) | 4 Feet  |
|                    |         |

### Max Distance

| 20 AWG | 20 Feet  |
|--------|----------|
| 18 AWG | 40 Feet  |
| 16 AWG | 60 Feet  |
| 14 AWG | 100 Feet |
| 12 AWG | 150 Feet |





**PART #SDRVCC010P501200** 

#### Driver Anatomy



#### Dimensions





PART #SDRVCC010P501200

#### 0-10 Wiring



Single 0-10 wiring



Switched Hot 0-10 Wiring



Multiple fixture wiring to single 0-10 Dimmer





PART #SDRVCC010P501200

#### Phase Wiring



Single Phase wiring



Multiple fixture wiring to single phase Dimmer