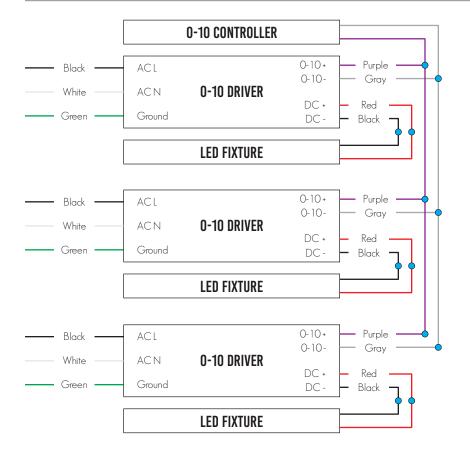

#### 0-10 Wiring

Single 0-10 wiring

Switched Hot 0-10 Wiring

Multiple fixture wiring to single 0-10 Dimmer

PART #SDRVCC010P501200