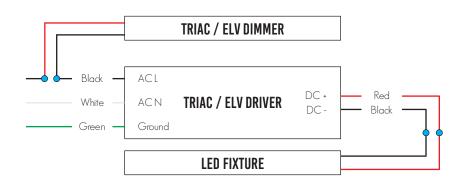

#### Phase Wiring

Single Phase wiring

Multiple fixture wiring to single phase Dimmer