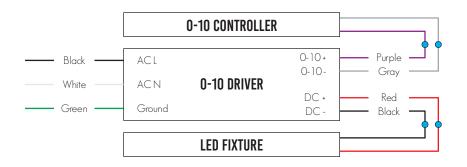

#### 0-10 Wiring

Single 0-10 wiring

Switched Hot 0-10 Wiring

Multiple fixture wiring to single 0-10 Dimmer

PART #SDRVCC010P501200