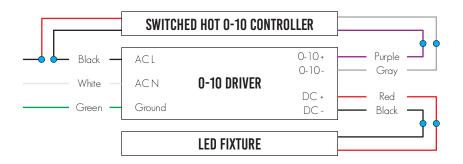

#### 0-10 Wiring

Single 0-10 wiring

Switched Hot 0-10 Wiring

Multiple fixture wiring to single 0-10 Dimmer

PART #SDRVCC010P501200