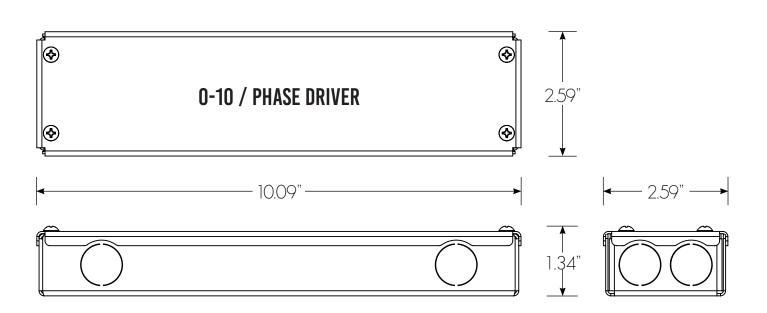

| # of Channels    | 1                |
| DC Voltage Range | 28-42 VDC        |
| AC Input Voltage | 120 - 277        |
| Class            | 2                |
| mA               | 600 - 1200       |
| Wattage          | 50.4             |
| Warranty         | 5 years          |
| Efficency        | >90%             |

### Max Load (1200mA)

| Super Low (50mA)   | 24 Feet |
|--------------------|---------|
| Low (89mA)         | 13 Feet |
| Medium (149mA)     | 8 Feet  |
| High (250mA)       | 4 Feet  |
| Super High (300mA) | 4 Feet  |
|                    |         |

### Max Distance

| 20 AWG | 20 Feet  |
|--------|----------|
| 18 AWG | 40 Feet  |
| 16 AWG | 60 Feet  |
| 14 AWG | 100 Feet |
| 12 AWG | 150 Feet |





**PART #SDRVCC010P501200** 

#### Driver Anatomy



#### Dimensions





PART #SDRVCC010P501200

#### 0-10 Wiring



Single 0-10 wiring



Switched Hot 0-10 Wiring



Multiple fixture wiring to single 0-10 Dimmer





PART #SDRVCC010P501200

#### Phase Wiring



Single Phase wiring



Multiple fixture wiring to single phase Dimmer