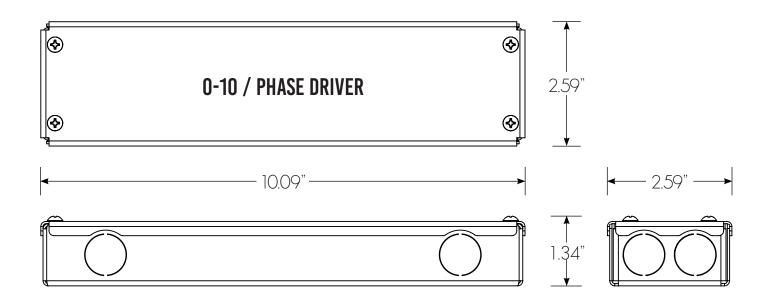

|
| Class            | 2                |
| mA               | 250 - 500        |
| Wattage          | 21               |
| Warranty         | 5 years          |
| Efficency        | >90%             |

### Max Load (500mA)

| Super   | Low (50mA)   | 10 Fee |
|---------|--------------|--------|
| Lov     | v (89mA)     | 5 Fee  |
| Medi    | um (149mA)   | 3 Fee  |
| High    | n (250mA)    | 2 Fee  |
| Super H | ligh (300mA) | 1 Fee  |
|         |              |        |

#### Max Distance

| 20 | ) AWG | 20 Feet  |
|----|-------|----------|
| 18 | AWG   | 40 Feet  |
| 16 | AWG   | 60 Feet  |
| 14 | AWG   | 100 Feet |
| 12 | AWG   | 150 Feet |
|    |       |          |



New York, NY 1.833.SCOUTLD www.ScoutLighting.com

Info@ScoutLighting.com



#### Driver Anatomy



Dimensions







#### 0-10 Wiring



0-10+

0-10-

DC +

DC -

ACL

ACN

Ground

0-10 DRIVER

LED FIXTURE

Black

White

Green

Purple

Gray

Red

Black





Phase Wiring





Multiple fixture wiring to single phase Dimmer



New York, NY 1.833.SCOUTLD www.ScoutLighting.com

Info@ScoutLighting.com