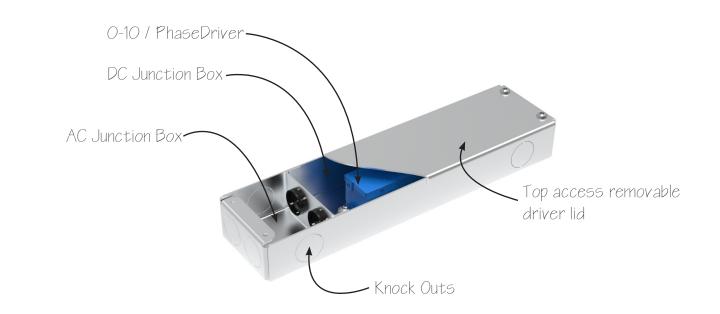

e | 120 - 277        |
| Class            | 2                |
| mA               | 250 - 500        |
| Wattage          | 21               |
| Warranty         | 5 years          |
| Efficency        | >90%             |

### Max Load (500mA)

| Super   | Low (50mA)   | 10 Fee |
|---------|--------------|--------|
| Lov     | v (89mA)     | 5 Fee  |
| Medi    | um (149mA)   | 3 Fee  |
| High    | n (250mA)    | 2 Fee  |
| Super H | ligh (300mA) | 1 Fee  |
|         |              |        |

#### Max Distance

| 20 | ) AWG | 20 Feet  |
|----|-------|----------|
| 18 | AWG   | 40 Feet  |
| 16 | AWG   | 60 Feet  |
| 14 | AWG   | 100 Feet |
| 12 | AWG   | 150 Feet |
|    |       |          |



New York, NY 1.833.SCOUTLD www.ScoutLighting.com

Info@ScoutLighting.com



#### Driver Anatomy



Dimensions







#### 0-10 Wiring



0-10+

0-10-

DC +

DC -

ACL

ACN

Ground

0-10 DRIVER

LED FIXTURE

Black

White

Green

Purple

Gray

Red

Black





Phase Wiring





Multiple fixture wiring to single phase Dimmer



New York, NY 1.833.SCOUTLD www.ScoutLighting.com

Info@ScoutLighting.com