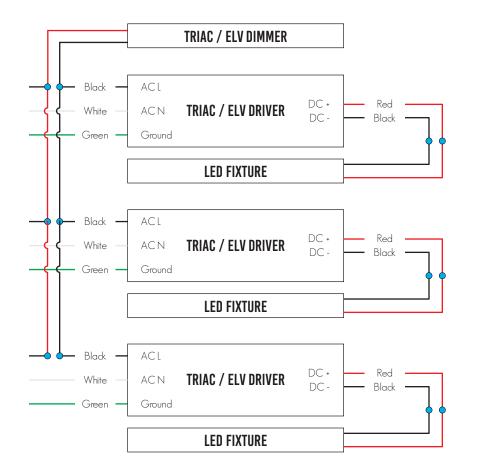

Black

Phase Wiring

Multiple fixture wiring to single phase Dimmer

New York, NY 1.833.SCOUTLD www.ScoutLighting.com

Info@ScoutLighting.com