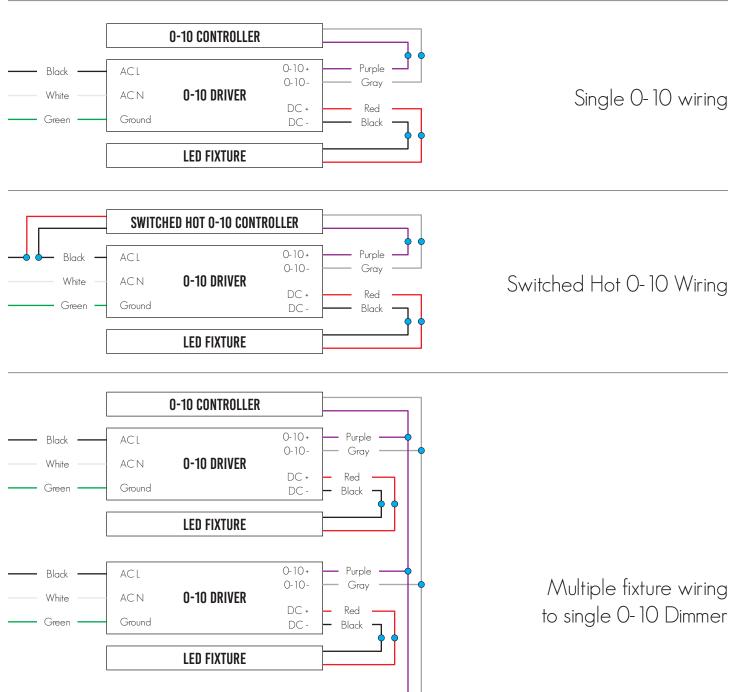

#### 0-10 Wiring

0-10+

0-10-

DC +

DC -

ACL

ACN

Ground

0-10 DRIVER

LED FIXTURE

Black

White

Green

Purple

Gray

Red

Black

Phase Wiring

Multiple fixture wiring to single phase Dimmer

New York, NY 1.833.SCOUTLD www.ScoutLighting.com

Info@ScoutLighting.com