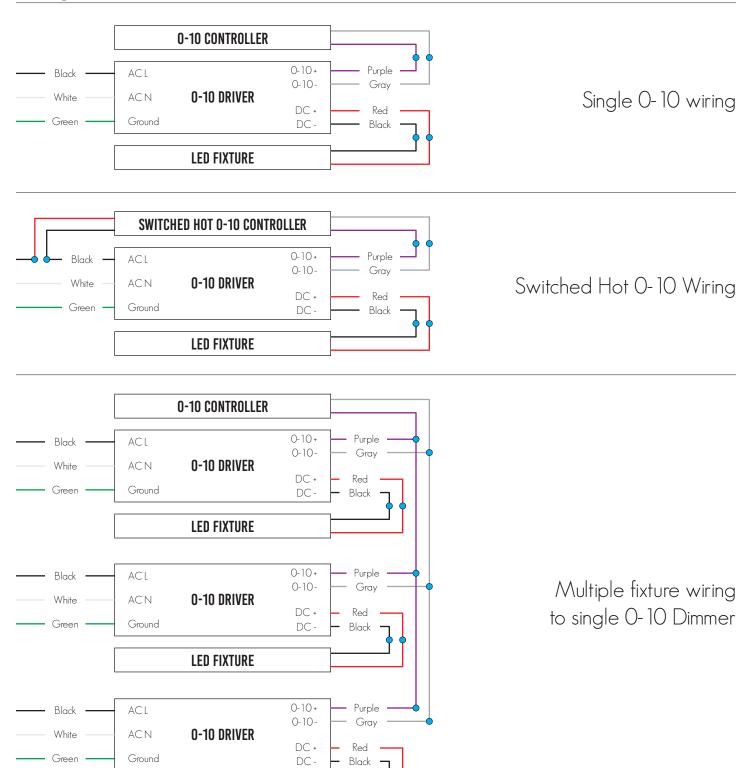

|
| Wattage          | 75               |
| Warranty         | 5 years          |
| Efficency        | >90%             |

## Max Load (2000mA)

| Super Low (50mA)   | 40 Feet |
|--------------------|---------|
| Low (89mA)         | 22 Feet |
| Medium (149mA)     | 13 Feet |
| High (250mA)       | 8 Feet  |
| Super High (300mA) | 5 Feet  |
|                    |         |

### Max Distance

| 20 AWG | 20 Feet  |
|--------|----------|
| 18 AWG | 40 Feet  |
| 16 AWG | 60 Feet  |
| 14 AWG | 100 Feet |
| 12 AWG | 150 Feet |
|        |          |





# 75 WATT O-10 LED DRIVER PART #SDRVCC01075

### Driver Anatomy



#### Dimensions





| S | SCOUT LIGHTING                        |
|---|---------------------------------------|
|   | Designed - Built - Shipped - New York |

#### Wiring





LED FIXTURE