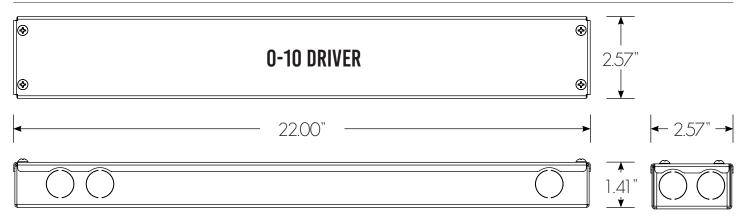

#### Dimensions

| S | SCOUT LIGHTING                        |
|---|---------------------------------------|
|   | Designed - Built - Shipped - New York |