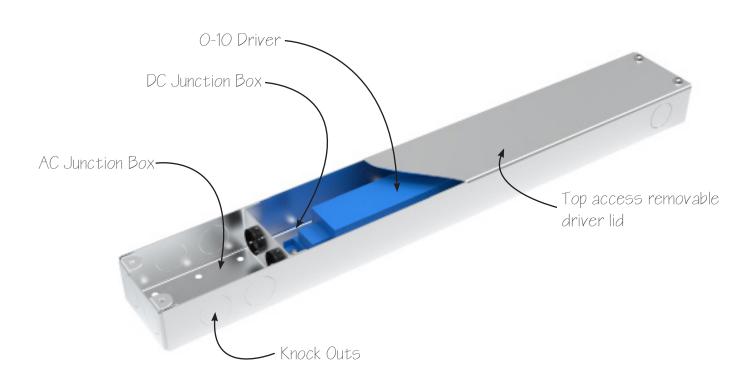

| 1                |
| DC Voltage Range | 27-54 VDC        |
| AC Input Voltage | 120 - 277        |
| Class            | 2                |
| mA               | 2000             |
| Wattage          | 75               |
| Warranty         | 5 years          |
| Efficency        | >90%             |

## Max Load (2000mA)

| Super Low (50mA)   | 40 Feet |
|--------------------|---------|
| Low (89mA)         | 22 Feet |
| Medium (149mA)     | 13 Feet |
| High (250mA)       | 8 Feet  |
| Super High (300mA) | 5 Feet  |
|                    |         |

### Max Distance

| 20 AWG | 20 Feet  |
|--------|----------|
| 18 AWG | 40 Feet  |
| 16 AWG | 60 Feet  |
| 14 AWG | 100 Feet |
| 12 AWG | 150 Feet |
|        |          |





# 75 WATT O-10 LED DRIVER PART #SDRVCC01075

### Driver Anatomy



#### Dimensions





| S | SCOUT LIGHTING                        |
|---|---------------------------------------|
|   | Designed - Built - Shipped - New York |

#### Wiring





LED FIXTURE