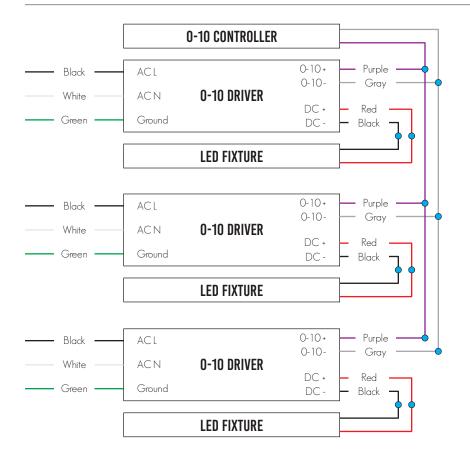

#### Wiring

Single 0-10 wiring

Switched Hot 0-10 Wiring

Multiple fixture wiring to single 0-10 Dimmer