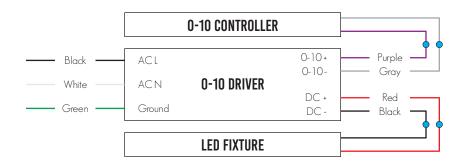

#### Wiring

Single 0-10 wiring

Switched Hot 0-10 Wiring

Multiple fixture wiring to single 0-10 Dimmer