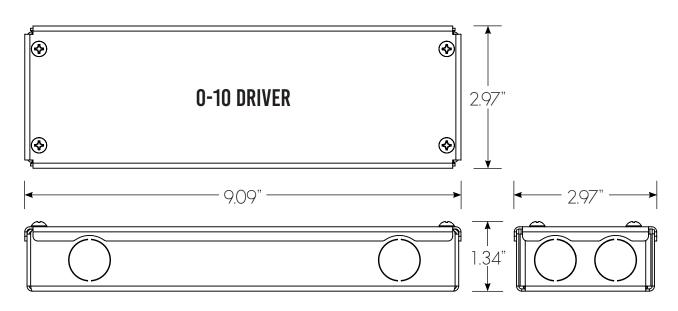

tage Range | 30-50 VDC        |
| AC Input Voltage | 120 - 277        |
| Class            | 2                |
| mA               | 1400             |
| Wattage          | 60               |
| Warranty         | 5 years          |
| Efficency        | >90%             |

### Max Load (1400mA)

| Super Low (50mA)   | 28 Feet |
|--------------------|---------|
| Low (89mA)         | 15 Feet |
| Medium (149mA)     | 9 Feet  |
| High (250mA)       | 5 Feet  |
| Super High (300mA) | 4 Feet  |
|                    |         |
|                    |         |

### Max Distance

| 20 AWG | 20 Feet  |
|--------|----------|
| 18 AWG | 40 Feet  |
| 16 AWG | 60 Feet  |
| 14 AWG | 100 Feet |
| 12 AWG | 150 Feet |





# 60 WATT 0-10 LED DRIVER PART #SDRVCC01060

### Driver Anatomy



#### Dimensions







## **60 WATT 0-10 LED DRIVER**

PART #SDRVCC01060

#### Wiring



Single 0-10 wiring



Switched Hot 0-10 Wiring



Multiple fixture wiring to single 0-10 Dimmer