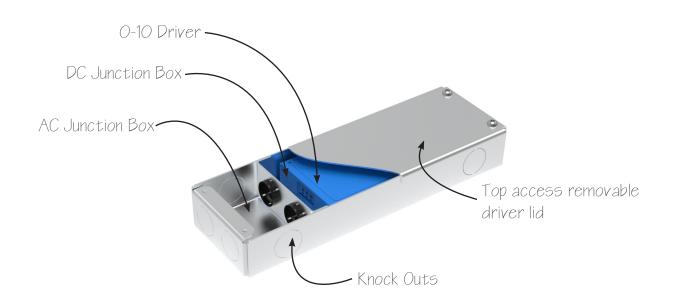

|
| DC Voltage Range | 30-50 VDC        |
| AC Input Voltage | 120 - 277        |
| Class            | 2                |
| mA               | 1400             |
| Wattage          | 60               |
| Warranty         | 5 years          |
| Efficency        | >90%             |

### Max Load (1400mA)

| Super Low (50mA)   | 28 Feet |
|--------------------|---------|
| Low (89mA)         | 15 Feet |
| Medium (149mA)     | 9 Feet  |
| High (250mA)       | 5 Feet  |
| Super High (300mA) | 4 Feet  |
|                    |         |
|                    |         |

### Max Distance

| 20 AWG | 20 Feet  |
|--------|----------|
| 18 AWG | 40 Feet  |
| 16 AWG | 60 Feet  |
| 14 AWG | 100 Feet |
| 12 AWG | 150 Feet |





# 60 WATT 0-10 LED DRIVER PART #SDRVCC01060

### Driver Anatomy



#### Dimensions







## **60 WATT 0-10 LED DRIVER**

PART #SDRVCC01060

#### Wiring



Single 0-10 wiring



Switched Hot 0-10 Wiring



Multiple fixture wiring to single 0-10 Dimmer