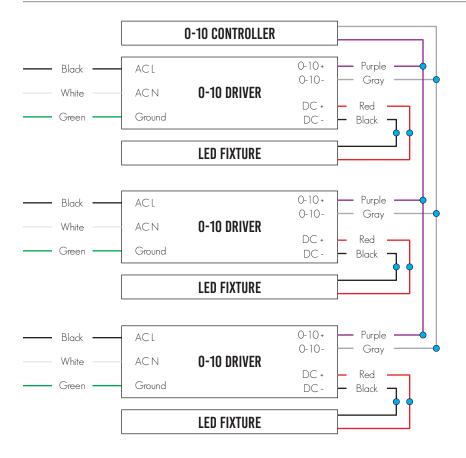

#### Wiring

Single 0-10 wiring

Switched Hot 0-10 Wiring

Multiple fixture wiring to single 0-10 Dimmer