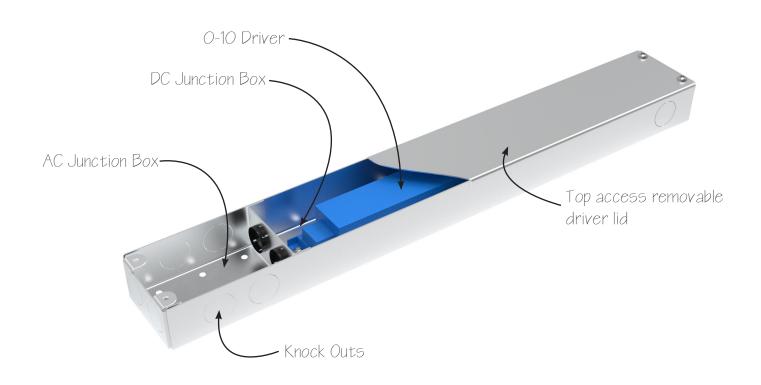

|
| DC Voltage Range | 30-50 VDC        |
| AC Input Voltage | 120 - 277        |
| Class            | 2                |
| mA               | 2000             |
| Wattage          | 100              |
| Warranty         | 5 years          |
| Efficency        | >90%             |

### Max Load (2000mA)

| Super Low (50mA)   | 40 Feet |
|--------------------|---------|
| Low (89mA)         | 22 Feet |
| Medium (149mA)     | 13 Feet |
| High (250mA)       | 8 Feet  |
| Super High (300mA) | 5 Feet  |
|                    |         |
| Super High (300mA) | 5 Feet  |

### Max Distance

| 20 AWG | 20 Feet  |
|--------|----------|
| 18 AWG | 40 Feet  |
| 16 AWG | 60 Feet  |
| 14 AWG | 100 Feet |
| 12 AWG | 150 Feet |





# 100 WATT 0-10 LED DRIVER PART #SDRVCC010100

## Driver Anatomy



#### Dimensions





## 100 WATT 0-10 LED DRIVER

PART #SDRVCC010100

#### Wiring



Single 0-10 wiring



Switched Hot 0-10 Wiring



Multiple fixture wiring to single 0-10 Dimmer