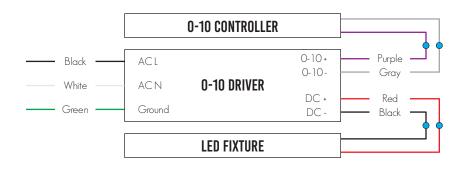

#### Wiring

Single 0-10 wiring

Switched Hot 0-10 Wiring

Multiple fixture wiring to single 0-10 Dimmer