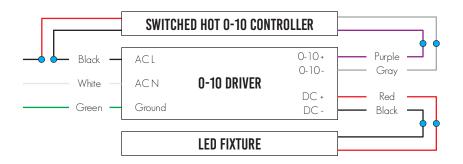

#### Wiring

Single 0-10 wiring

Switched Hot 0-10 Wiring

Multiple fixture wiring to single 0-10 Dimmer