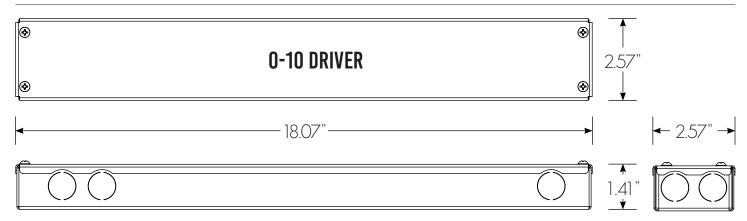

age Range | 30-50 VDC        |
| AC Input Voltage | 120 - 277        |
| Class            | 2                |
| mA               | 2000             |
| Wattage          | 100              |
| Warranty         | 5 years          |
| Efficency        | >90%             |

### Max Load (2000mA)

| Super Low (50mA)   | 40 Feet |
|--------------------|---------|
| Low (89mA)         | 22 Feet |
| Medium (149mA)     | 13 Feet |
| High (250mA)       | 8 Feet  |
| Super High (300mA) | 5 Feet  |
|                    |         |
| Super High (300mA) | 5 Feet  |

### Max Distance

| 20 AWG | 20 Feet  |
|--------|----------|
| 18 AWG | 40 Feet  |
| 16 AWG | 60 Feet  |
| 14 AWG | 100 Feet |
| 12 AWG | 150 Feet |





# 100 WATT 0-10 LED DRIVER PART #SDRVCC010100

## Driver Anatomy



#### Dimensions





## 100 WATT 0-10 LED DRIVER

PART #SDRVCC010100

#### Wiring



Single 0-10 wiring



Switched Hot 0-10 Wiring



Multiple fixture wiring to single 0-10 Dimmer